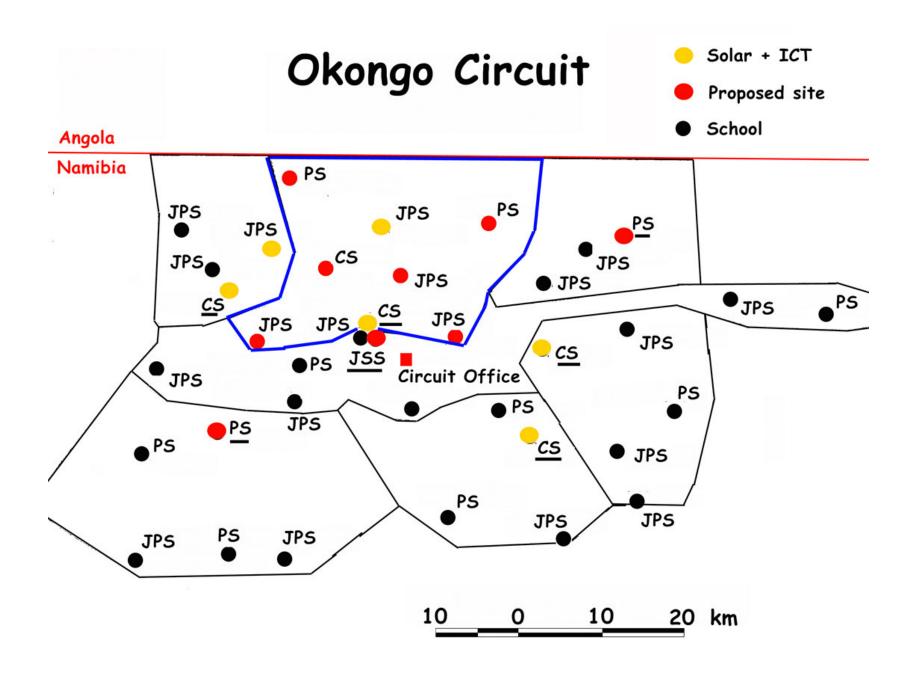

## what about our solar schools ??

| School                             | region          | history (since 2003)            | future (2007/8)  | Internet     |
|------------------------------------|-----------------|---------------------------------|------------------|--------------|
| Enyana Combined School             | Ohangwena       | inverter blow, OK               | solar            | out of range |
| Oluwaya Combined School            | Ohangwena       | batteries blow, OK              | solar            | out of range |
| Oshisho Junior Primary School      | Ohangwena       | OK                              | solar            | out of range |
| Ekoka Combined School              | Ohangwena       | OK                              | solar            | out of range |
| Hainyeko Junior Primary Schoo      | Ohangwena       | OK                              | solar            | out of range |
| Onamahoka Combined School          | Ohangwena       | panels stolen 2006 & 7          | solar            | wifi         |
| Onepandaulo Combined Schoo         | Ohangwena       | batteries blow, OK              | grid electricity | wifi         |
| Oshekasheka Combined School        | Dhangwena       | panels stolen, grid electricity | grid electricity | wifi         |
| Onamunama Combined School          | Ohangwena       | OK                              | grid electricity | wifi         |
| Eemwandi Combined School           | Omusati         | OK                              | solar            | wifi         |
| <b>Ekangolinene Combined Schoo</b> | Omusati         | panels stolen                   | grid electricity | wifi         |
| Elombe Combined School             | Omusati         | OK                              | grid electricity | wifi         |
| lipandayamiti Combined Schoo       | Omusati         | OK                              | solar            | wifi         |
| Okanimekwa Combined School         | Omusati         | panels stolen                   | solar            | wifi         |
| Omutundungu Combined School        | <b>O</b> musati | OK                              | solar            | wifi         |
| Onamhindi Combined School          | Omusati         | panels stolen                   | solar            | wifi         |
| Ongolo Combined School             | Omusati         | OK                              | grid electricity | wifi         |
| Oshilemba Combined School          | Omusati         | OK                              | solar            | wifi         |
| Uushwa Combined School             | Omusati         | OK                              | solar            | wifi         |
| Oshuungu Combined School           | Omusati         | panels stolen, grid electricity | grid electricity | wifi         |
| Omuhama Combined School            | Oshana          | panels stolen                   | grid electricity | wifi         |