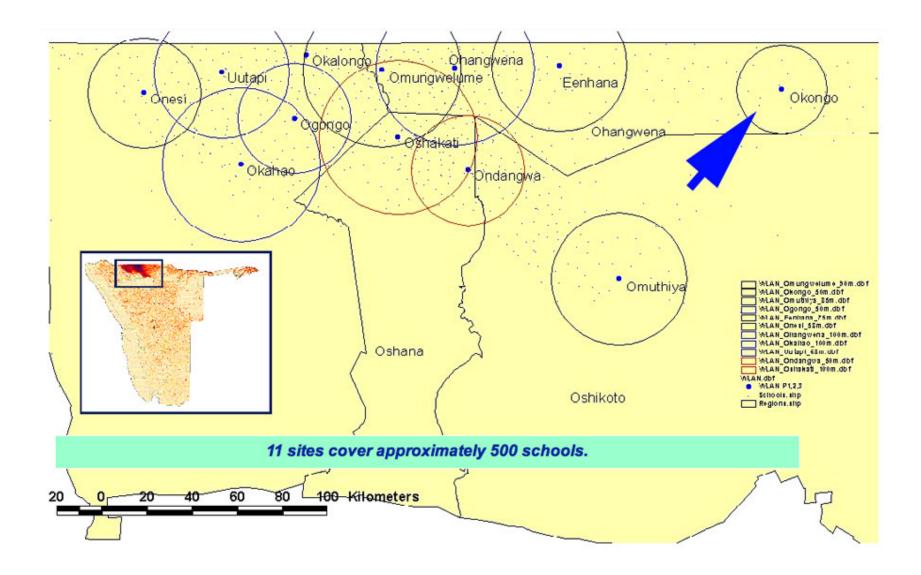

## 5-year cost of ownership/support model

400+ educational clients (300+ schools)

With a FLOSS-based ICT solution for schools!